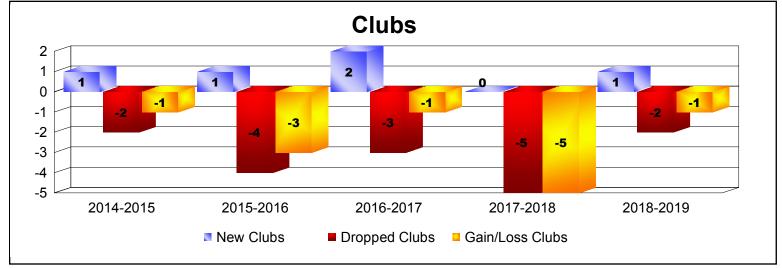

District 35 L

As of June 2019 Cumulative

| Year      | New<br>Clubs | Dropped<br>Clubs | Gain/<br>Loss<br>Clubs | New<br>Members | Charter<br>Members | Reinstate<br>Members | Transfer<br>Members | Total<br>Member<br>Added | Total<br>Members<br>Dropped | Gain/<br>Loss<br>Members |
|-----------|--------------|------------------|------------------------|----------------|--------------------|----------------------|---------------------|--------------------------|-----------------------------|--------------------------|
| 2014-2015 | 1            | -2               | -1                     | 215            | 27                 | 16                   | 21                  | 279                      | -281                        | -2                       |
| 2015-2016 | 1            | -4               | -3                     | 196            | 25                 | 21                   | 20                  | 262                      | -295                        | -33                      |
| 2016-2017 | 2            | -3               | -1                     | 219            | 42                 | 23                   | 25                  | 309                      | -334                        | -25                      |
| 2017-2018 | 0            | -5               | -5                     | 220            | 9                  | 21                   | 39                  | 289                      | -366                        | -77                      |
| 2018-2019 | 1            | -2               | -1                     | 136            | 22                 | 22                   | 29                  | 209                      | -339                        | -130                     |
| Average   | 1            | -3               | -2                     | 197            | 25                 | 21                   | 27                  | 270                      | -323                        | -53                      |