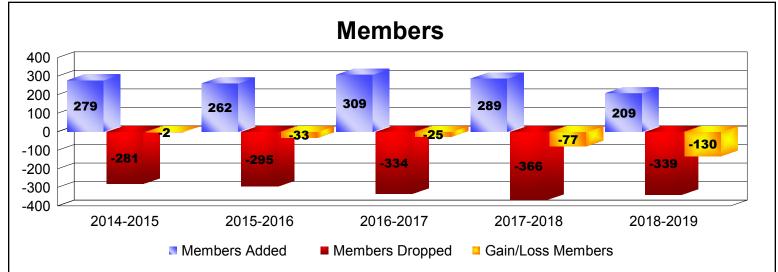

District 35 L

As of June 2019 Cumulative

| Year      | New<br>Clubs | Dropped<br>Clubs | Gain/<br>Loss<br>Clubs | New<br>Members | Charter<br>Members | Reinstate<br>Members | Transfer<br>Members | Total<br>Member<br>Added | Total<br>Members<br>Dropped | Gain/<br>Loss<br>Members |
|-----------|--------------|------------------|------------------------|----------------|--------------------|----------------------|---------------------|--------------------------|-----------------------------|--------------------------|
| 2014-2015 | 1            | -2               | -1                     | 215            | 27                 | 16                   | 21                  | 279                      | -281                        | -2                       |
| 2015-2016 | 1            | -4               | -3                     | 196            | 25                 | 21                   | 20                  | 262                      | -295                        | -33                      |
| 2016-2017 | 2            | -3               | -1                     | 219            | 42                 | 23                   | 25                  | 309                      | -334                        | -25                      |
| 2017-2018 | 0            | -5               | -5                     | 220            | 9                  | 21                   | 39                  | 289                      | -366                        | -77                      |
| 2018-2019 | 1            | -2               | -1                     | 136            | 22                 | 22                   | 29                  | 209                      | -339                        | -130                     |
| Average   | 1            | -3               | -2                     | 197            | 25                 | 21                   | 27                  | 270                      | -323                        | -53                      |